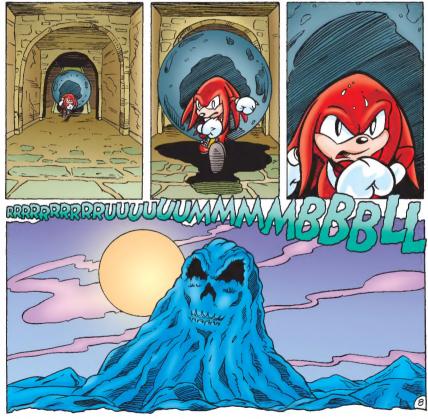

of the countless natural wonders on the planet Mobius, none can compare to the awe and majesty of the fabled FLOATING ISLAND. Its secrets, including those of the legendary CHAOS EMERALD, are preserved and protected by KNUCKLES THE ECHIDNA. He is the most current sentinel in a long line of guardians.

Though forever apart from the affairs of those who dwell below, the island has its own unique tales of triumph and tragedy. Raised to lofty heights by the power of science, technology would eventually prove a double-edged sword... and a culture's ultimate downfall.

Once home to the most advanced society in living memory, the land has since reverted back to wilderness. But buried deep beneath the shadow of MOUNT FATE lie signposts to a checkered past—and the artifacts of days perhaps best forgotten.